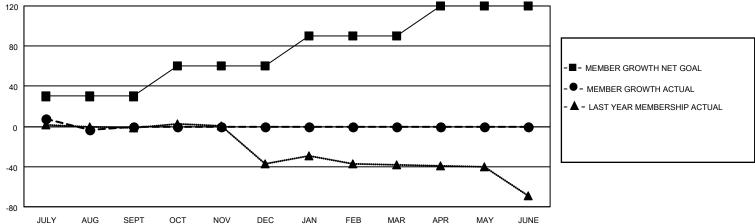

## District 14 T

| Clubs RESULTS FOR 2022-2023 |   |   |   | Members  RESULTS FOR 2022-2023 |    |    |    |
|-----------------------------|---|---|---|--------------------------------|----|----|----|
|                             |   |   |   |                                |    |    |    |
| JULY/AUG/SEPT               | 0 | 0 | 0 | JULY/AUG/SEPT                  | 30 | 18 | 19 |
| OCT/NOV/DEC                 | 0 | 0 | 0 | OCT/NOV/DEC                    | 30 | 0  | 0  |
| JAN/FEB/MAR                 | 0 | 0 | 0 | JAN/FEB/MAR                    | 30 | 0  | 0  |
| APR/MAY/JUNE                | 1 | 0 | 0 | APR/MAY/JUNE                   | 30 | 0  | 0  |